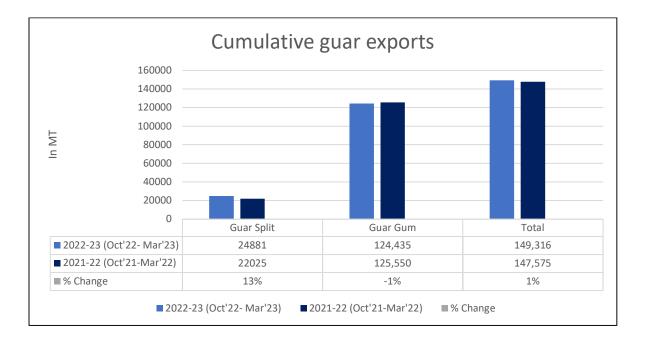

Canada 1,181 tonnes, Australia 828 tonnes and Italy 816 tonnes.

**Total Cumulative Guar Exports:** In the Oct '22- Mar '23 Guar exports went up by 1% to 1.49 Lakh tonnes as compared to 1.47 Lakh tonnes previous year same period. Guar Gum went down by 1% while guar split went up by 13%.