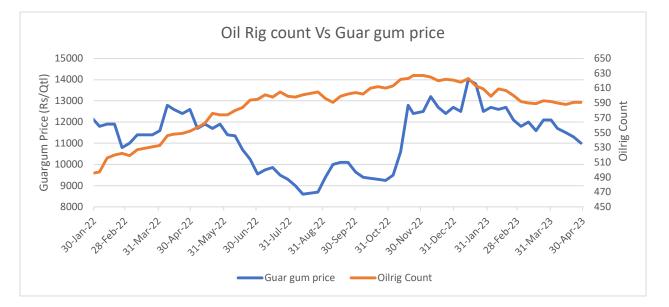

### **Oilrig Count**

As on 28th Apr '2023, as per data released by Baker Hughes, the number of oilrigs remained same in USA at 591 during the week as compared to previous week. While the guar gum prices went down.