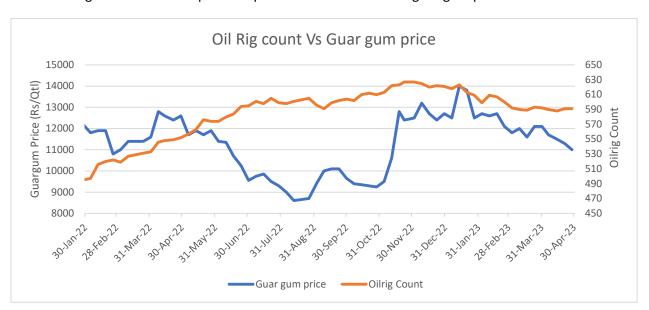

#### **Oilrig Count**

As on 28th Apr '2023, as per data released by Baker Hughes, the number of oilrigs remained same in USA at 591 during the week as compared to previous week. While the guar gum prices went down.