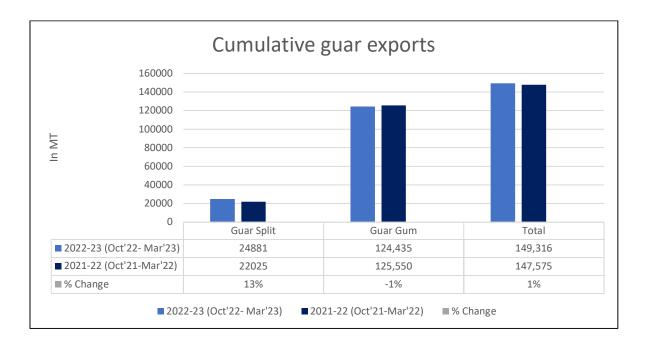

Canada 1,181 tonnes, Australia 828 tonnes and Italy 816 tonnes.

**Total Cumulative Guar Exports:** In the Oct '22- Mar '23 Guar exports went up by 1% to 1.49 Lakh tonnes as compared to 1.47 Lakh tonnes previous year same period. Guar Gum went down by 1% while guar split went up by 13%.