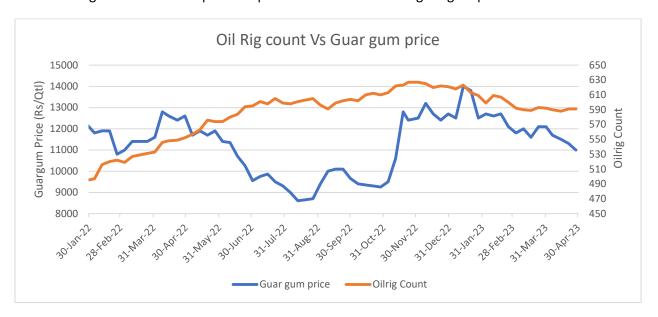

### **Oilrig Count**

As on 28th Apr '2023, as per data released by Baker Hughes, the number of oilrigs remained same in USA at 591 during the week as compared to previous week. While the guar gum prices went down.