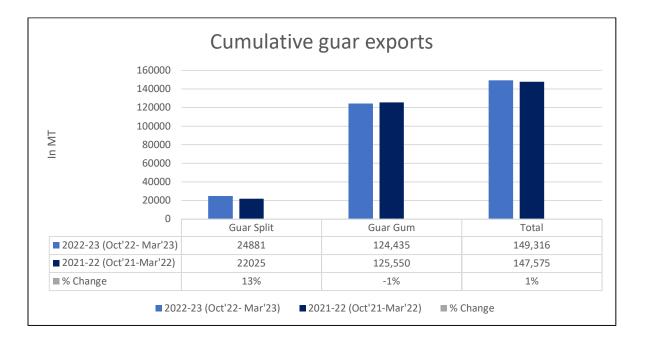

Canada 1,181 tonnes, Australia 828 tonnes and Italy 816 tonnes.

**Total Cumulative Guar Exports:** In the Oct '22- Mar '23 Guar exports went up by 1% to 1.49 Lakh tonnes as compared to 1.47 Lakh tonnes previous year same period. Guar Gum went down by 1% while guar split went up by 13%.