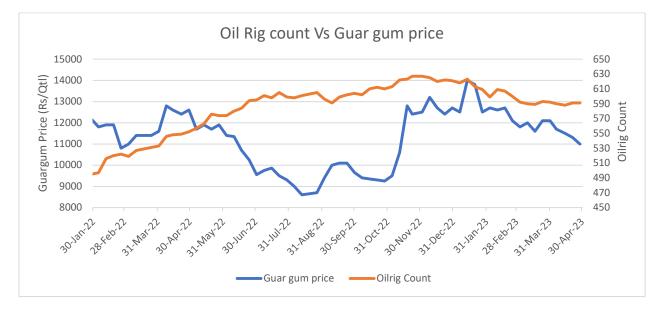

### **Oilrig Count**

As on 28th Apr '2023, as per data released by Baker Hughes, the number of oilrigs remained same in USA at 591 during the week as compared to previous week. While the guar gum prices went down.