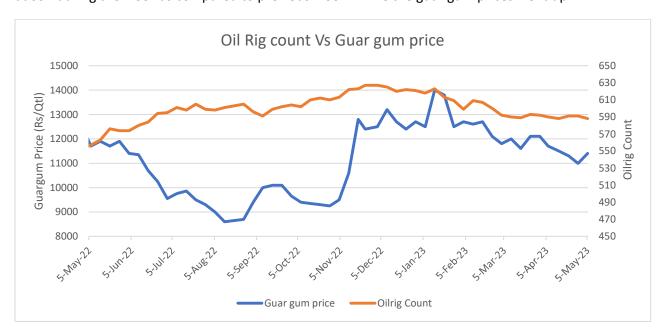

#### **Oilrig Count**

As on 28th Apr '2023, as per data released by Baker Hughes, the number of oilrigs remained same in USA at 591 during the week as compared to previous week. While the guar gum prices went up.