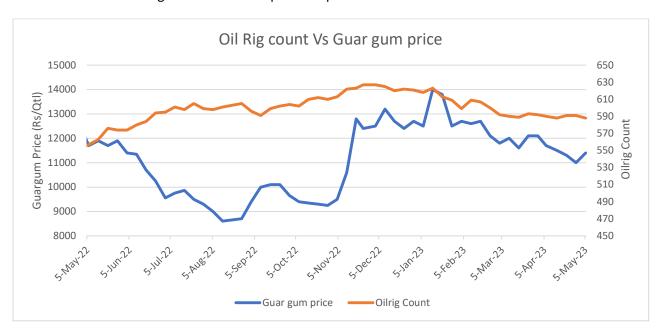

### **Oilrig Count**

As on 05th May '2023, as per data released by Baker Hughes, the number of oilrigs decreased by 3 from 591 to 588 in USA during the week as compared to previous week.