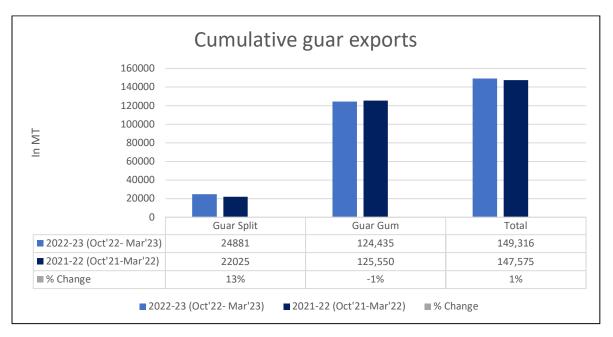

## Guar Daily Fundamental Report 11<sup>th</sup> May, 23

**Total Cumulative Guar Exports:** In the Oct '22- Mar '23 Guar exports went up by 1% to 1.49 Lakh tonnes as compared to 1.47 Lakh tonnes previous year same period. Guar Gum went down by 1% while guar split went up by 13%.