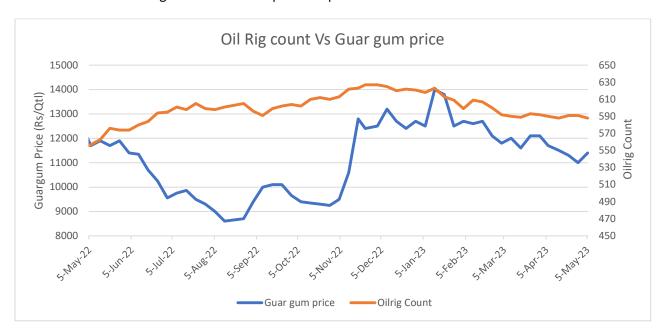

#### **Oilrig Count**

As on 05th May '2023, as per data released by Baker Hughes, the number of oilrigs decreased by 3 from 591 to 588 in USA during the week as compared to previous week.