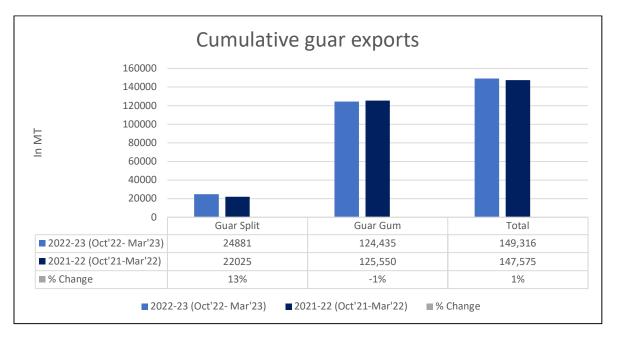

Canada 1,181 tonnes, Australia 828 tonnes and Italy 816 tonnes.

**Total Cumulative Guar Exports:** In the Oct '22- Mar '23 Guar exports went up by 1% to 1.49 Lakh tonnes as compared to 1.47 Lakh tonnes previous year same period. Guar Gum went down by 1% while guar split went up by 13%.