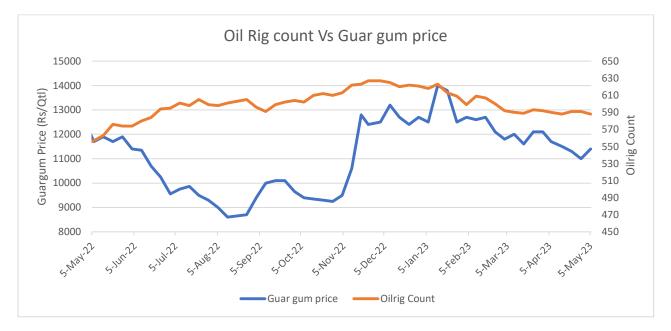

# **Oilrig Count**

As on 05th May '2023, as per data released by Baker Hughes, the number of oilrigs decreased by 3 from 591 to 588 in USA during the week as compared to previous week.