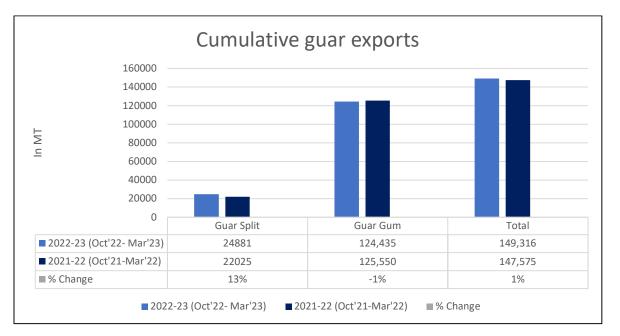

Canada 1,181 tonnes, Australia 828 tonnes and Italy 816 tonnes.

**Total Cumulative Guar Exports:** In the Oct '22- Mar '23 Guar exports went up by 1% to 1.49 Lakh tonnes as compared to 1.47 Lakh tonnes previous year same period. Guar Gum went down by 1% while guar split went up by 13%.