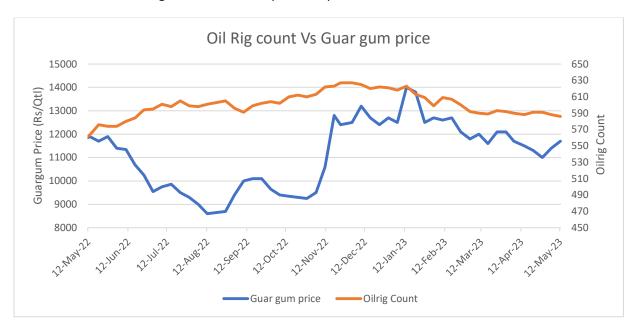

#### **Oilrig Count**

As on 12th May '2023, as per data released by Baker Hughes, the number of oilrigs decreased by 2 from 588 to 586 in USA during the week as compared to previous week.