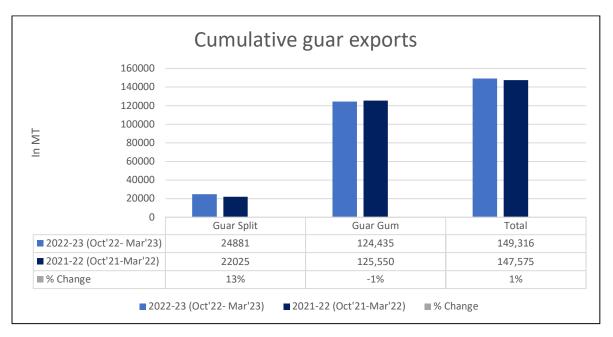

Canada 1,181 tonnes, Australia 828 tonnes and Italy 816 tonnes.

**Total Cumulative Guar Exports:** In the Oct '22- Mar '23 Guar exports went up by 1% to 1.49 Lakh tonnes as compared to 1.47 Lakh tonnes previous year same period. Guar Gum went down by 1% while guar split went up by 13%.