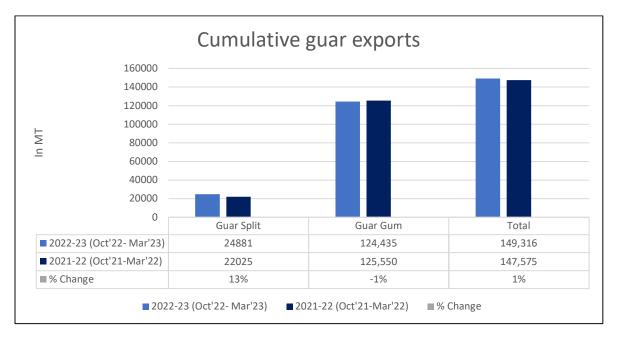

Canada 1,181 tonnes, Australia 828 tonnes and Italy 816 tonnes.

**Total Cumulative Guar Exports:** In the Oct '22- Mar '23 Guar exports went up by 1% to 1.49 Lakh tonnes as compared to 1.47 Lakh tonnes previous year same period. Guar Gum went down by 1% while guar split went up by 13%.