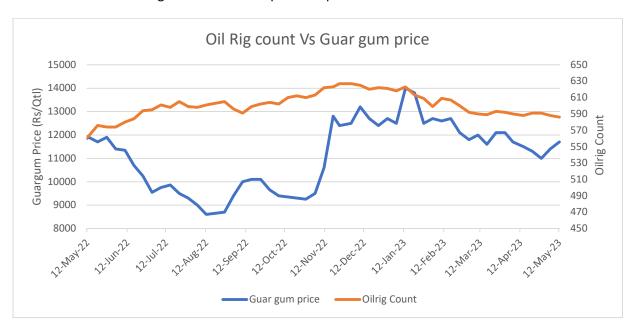

#### **Oilrig Count**

As on 12th May '2023, as per data released by Baker Hughes, the number of oilrigs decreased by 2 from 588 to 586 in USA during the week as compared to previous week.