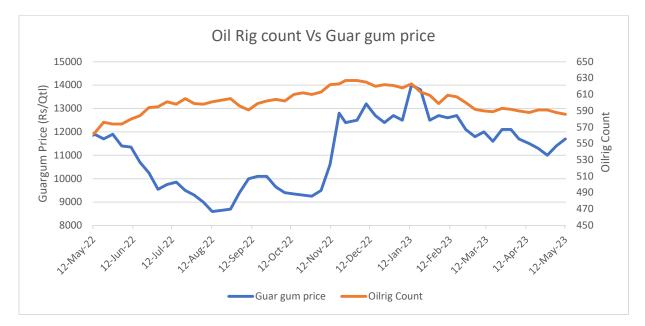

## **Oilrig Count**

As on 12th May '2023, as per data released by Baker Hughes, the number of oilrigs decreased by 2 from 588 to 586 in USA during the week as compared to previous week.

WTI Crude Oil

| WTI Crude oil 16th May '23 % Change |        |  |
|-------------------------------------|--------|--|
| 16th May '23                        | -0.13% |  |
| 1 Week                              | 1.68%  |  |
| Month till date                     | -7.20% |  |