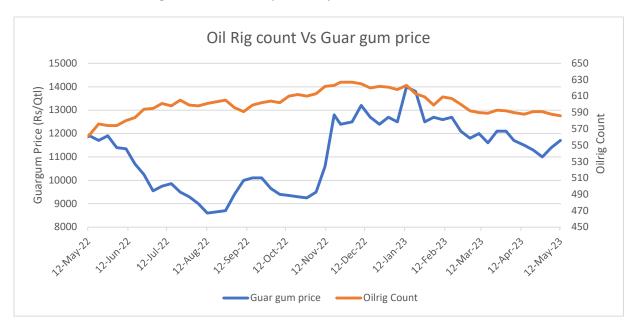

## **Oilrig Count**

As on 12th May '2023, as per data released by Baker Hughes, the number of oilrigs decreased by 2 from 588 to 586 in USA during the week as compared to previous week.

WTI Crude Oil

| WTI Crude oil 17th May '23 | % Change |
|----------------------------|----------|
| 17th May '23               | 0.37%    |
| 1 Week                     | 1.64%    |
| Month till date            | -7.42%   |