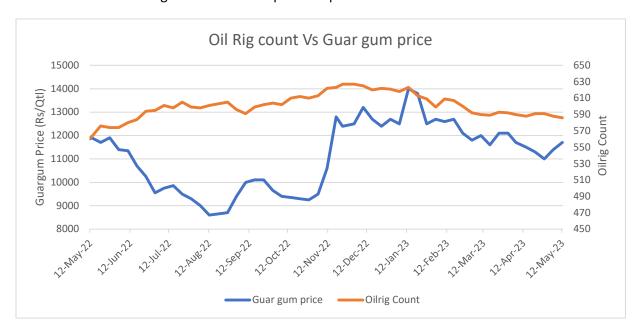

#### **Oilrig Count**

As on 12th May '2023, as per data released by Baker Hughes, the number of oilrigs decreased by 2 from 588 to 586 in USA during the week as compared to previous week.