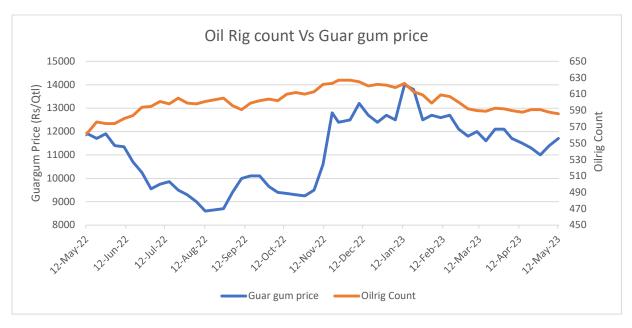

#### **Oilrig Count**

As on 12th May '2023, as per data released by Baker Hughes, the number of oilrigs decreased by 2 from 588 to 586 in USA during the week as compared to previous week.