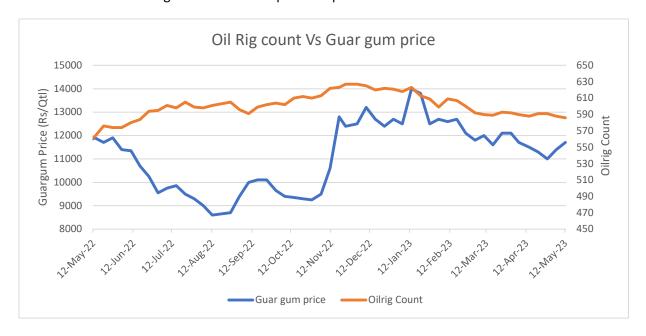

#### **Oilrig Count**

As on 12th May '2023, as per data released by Baker Hughes, the number of oilrigs decreased by 2 from 588 to 586 in USA during the week as compared to previous week.