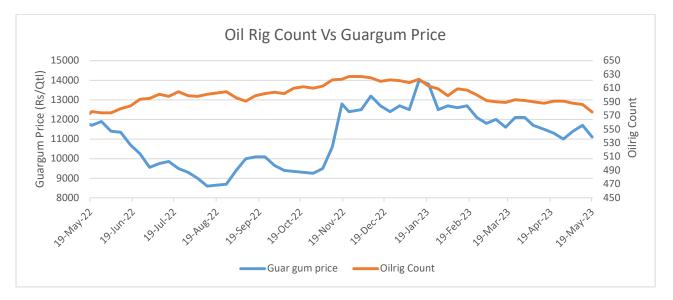

## **Oilrig Count**

As on 19th May '2023, The Baker Hughes rig count data showed a drop of 11 to 575 as compared to 586 in the previous week, which is the lowest in a year. This week all of the rigs that went inactive were oil. This decrease in the count is due to the low crude oil prices, which are further expected to go down due to the U.S. debt ceiling concern. The Guar gum prices also recorded a downward movement of 5% due to fall in demand and went down at INR 11,100 as compared to INR 11,700 in the previous week.