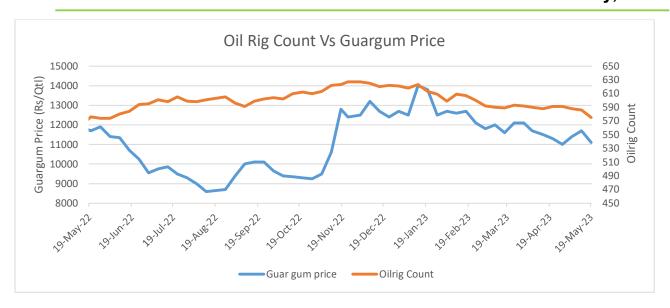

#### **Oilrig Count**

As on 19th May '2023, The Baker Hughes rig count data showed a drop of 11 to 575 as compared to 586 in the previous week, which is the lowest in a year. This week all of the rigs that went inactive were oil. This decrease in the count is due to the low crude oil prices, which are further expected to go down due to the U.S. debt ceiling concern. The Guar gum prices also recorded a downward movement of 5% due to fall in demand and went down at INR 11,100 as compared to INR 11,700 in the previous week.