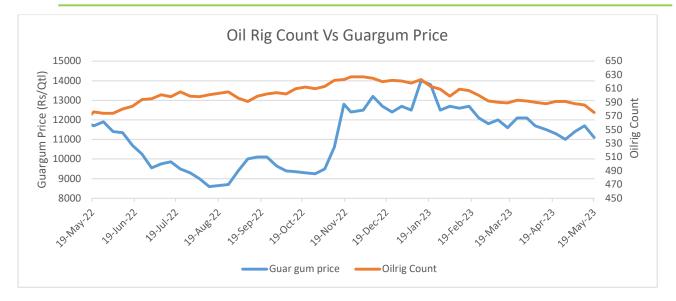

## **Oilrig Count**

As on 19th May '2023, The Baker Hughes rig count data showed a drop of 11 to 575 as compared to 586 in the previous week, which is the lowest in a year. This week all of the rigs that went inactive were oil. This decrease in the count is due to the low crude oil prices, which are further expected to go down due to the U.S. debt ceiling concern. The Guar gum prices also recorded a downward movement of 5% due to fall in demand and went down at INR 11,100 as compared to INR 11,700 in the previous week.