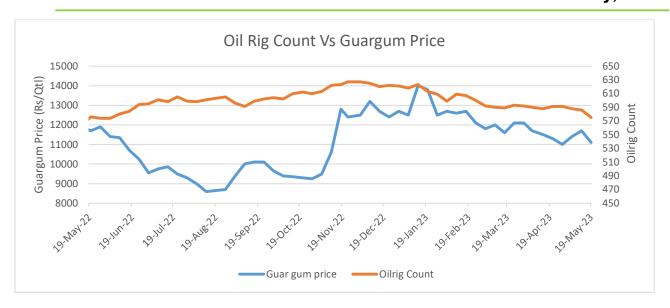

### **Oilrig Count**

As on 19th May '2023, The Baker Hughes rig count data showed a drop of 11 to 575 as compared to 586 in the previous week, which is the lowest in a year. This week all of the rigs that went inactive were oil. This decrease in the count is due to the low crude oil prices, which are further expected to go down due to the U.S. debt ceiling concern. The Guar gum prices also recorded a downward movement of 5% due to fall in demand and went down at INR 11,100 as compared to INR 11,700 in the previous week.