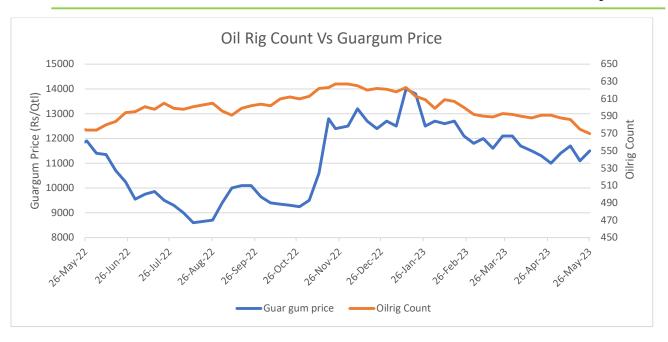

### **Oilrig Count**

As on 26th May '2023, The Baker Hughes rig count data showed a drop of 5 to 570 as compared to 575 in the previous week, which is the lowest in a year. This decrease in the count is due to the low crude oil prices, which are further expected to go down due to the U.S. debt ceiling concerns. The Guar gum prices also recorded a downward movement of 5% due to fall in demand and went down at INR 10,700 as compared to INR 11,100 in the previous week.