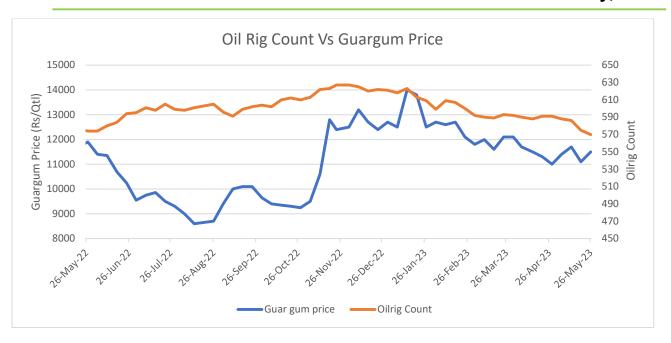

#### **Oilrig Count**

As on 26th May '2023, The Baker Hughes rig count data showed a drop of 5 to 570 as compared to 575 in the previous week, which is the lowest in a year. This decrease in the count is due to the low crude oil prices, which are further expected to go down due to the U.S. debt ceiling concerns. The Guar gum prices also recorded a downward movement of 5% due to fall in demand and went down at INR 10,700 as compared to INR 11,100 in the previous week.

The decline in exports during April can be attributed to a decrease in demand from major exporting countries. This drop in demand is exemplified by the decrease in the US oil rig count, which has reached its lowest point in a year, indicating reduced demand for crude oil in the current period.