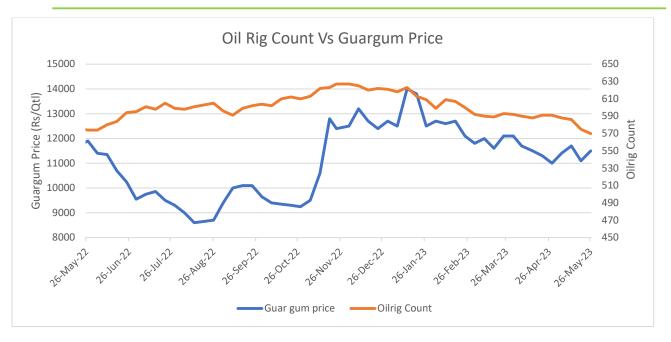

#### **Oilrig Count**

As on 26th May '2023, The Baker Hughes rig count data showed a drop of 5 to 570 as compared to 575 in the previous week, which is the lowest in a year. This decrease in the count is due to the low crude oil prices, which are further expected to go down due to the U.S. debt ceiling concerns. The Guar gum prices also recorded a downward movement of 5% due to fall in demand and went down at INR 10,700 as compared to INR 11,100 in the previous week.

The decline in exports during April can be attributed to a decrease in demand from major exporting countries. This drop in demand is exemplified by the decrease in the US oil rig count, which has reached its lowest point in a year, indicating reduced demand for crude oil in the current period.