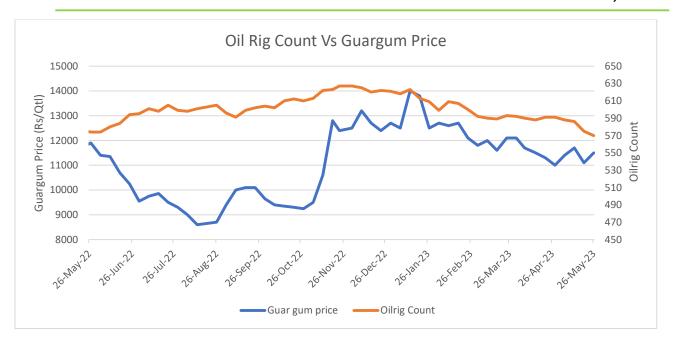

#### **Oilrig Count**

As on 26th May '2023, The Baker Hughes rig count data showed a drop of 5 to 570 as compared to 575 in the previous week, which is the lowest in a year. This decrease in the count is due to the low crude oil prices, which are further expected to go down due to the U.S. debt ceiling concerns. The Guar gum prices also recorded a downward movement of 5% due to fall in demand and went down at INR 10,700 as compared to INR 11,100 in the previous week.

The decline in exports during April can be attributed to a decrease in demand from major exporting countries. This drop in demand is exemplified by the decrease in the US oil rig count, which has reached its lowest point in a year, indicating reduced demand for crude oil in the current period.