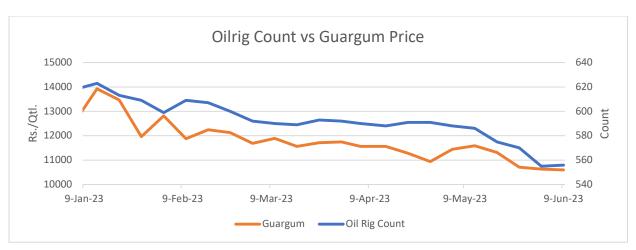

#### **Oilrig Count**

As on 9<sup>th</sup> June '2023, The Baker Hughes rig count remained same as the previous week and is at a current level of 555. This is a change of -3.31% from one year ago. If we look at this year's oilrig count, it is continuously declining due to lesser demand of crude oil. The guargum prices are also bearish and have remained sideways during the week under review amid the less export demand US and Russia.

The decline in exports during April can be attributed to a decrease in demand from major exporting countries. This drop in demand is exemplified by the decrease in the US oil rig count, which has reached its lowest point in a year, indicating reduced demand for crude oil in the current period.