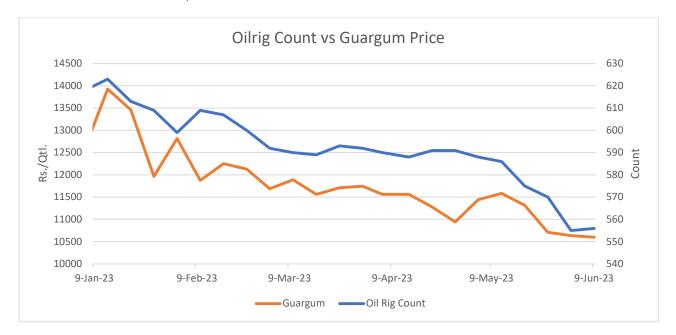

#### **Oilrig Count**

As on 9<sup>th</sup> June '2023, The Baker Hughes rig count remained same as the previous week and is at a current level of 555. This is a change of -3.31% from one year ago. If we look at this year's oilrig count, it is continuously declining due to lesser demand of crude oil. The guargum prices are also bearish and have remained sideways during the week under review amid the less export demand US and Russia.

The decline in exports during April can be attributed to a decrease in demand from major exporting countries. This drop in demand is exemplified by the decrease in the US oil rig count, which has reached its lowest point in a year, indicating reduced demand for crude oil in the current period.