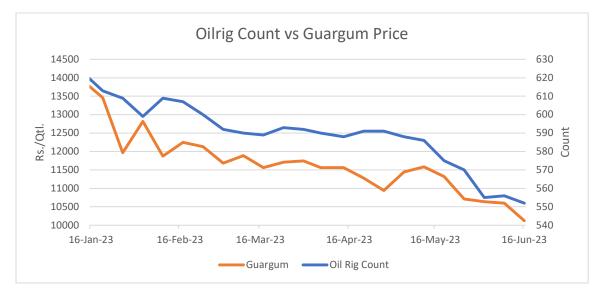

## **Oilrig Count**

As per the data released by Baker Hughes, as on 16<sup>th</sup> June '2023, the U.S. oil rigs fell by 3 to 552 this week, lowest since April '22 as compared to previous week at 555. If we look at this year's oilrig count, it is continuously declining due to lesser demand of crude oil. The guar gum prices are also bearish and have remained sideways during the week under review amid the less export demand from US and Russia.