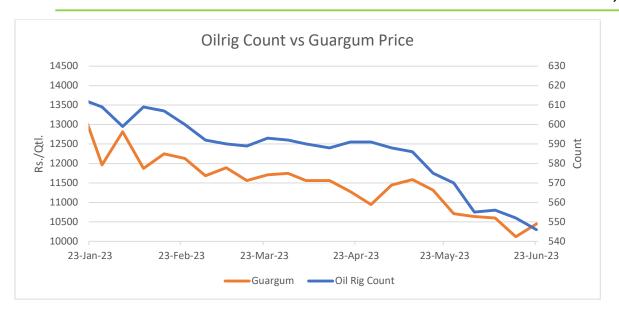

### **Oilrig Count**

As per the data released by Baker Hughes, as on 23<sup>rd</sup> June '2023, the U.S. oil rigs fell by 6 to 546 this week as compared to 552 in the previous week, lowest since April' 22 amid the low crude oil price. If we look at this year's oilrig count, it is continuously declining due to lesser demand of crude oil. Although the guar gum prices went up during the week amid the improvement in guar seed prices due to delayed monsoon.