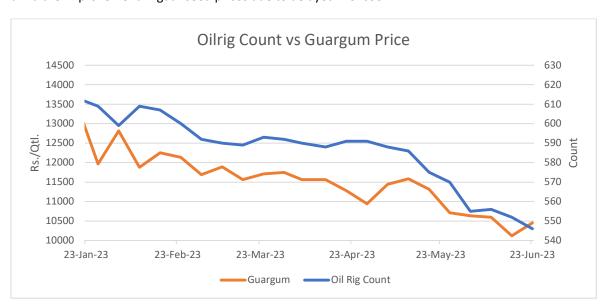

### **Oilrig Count**

As per the data released by Baker Hughes, as on 23<sup>rd</sup> June '2023, the U.S. oil rigs fell by 6 to 546 this week as compared to 552 in the previous week, lowest since April' 22 amid the low crude oil price. If we look at this year's oilrig count, it is continuously declining due to lesser demand of crude oil. Although the guar gum prices went up during the week amid the improvement in guar seed prices due to delayed monsoon.