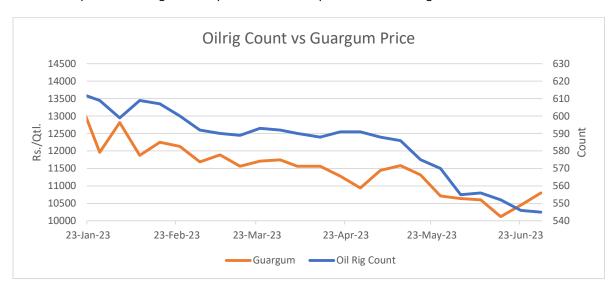

### **Oilrig Count**

As per the data released by Baker Hughes, as on 30<sup>th</sup> June '2023, the U.S. oil rigs fell by 1 to 545 this week as compared to 546 in the previous week, lowest since April' 22 amid the low crude oil price. If we look at this year's oilrig count, it is continuously declining due to lesser demand of crude oil. Although the guar gum prices went up during the week amid the improvement in guar seed prices amid the expectations of acreage shift.