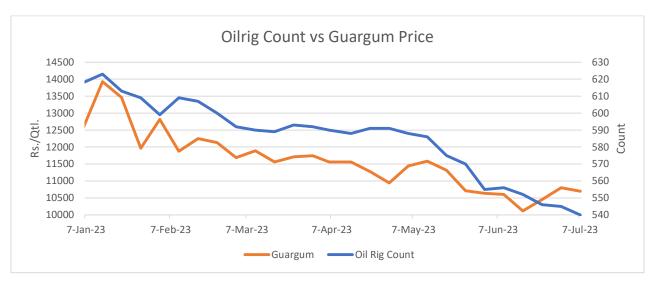

### **Oilrig Count**

As per the data released by Baker Hughes, as on 7<sup>th</sup> July '2023, the U.S. oil rigs fell by 5 to 540 this week as compared to 545 in the previous week, lowest since April' 22 amid the low crude oil price. If we look at this year's oilrig count, it is continuously declining due to lesser demand of crude oil.