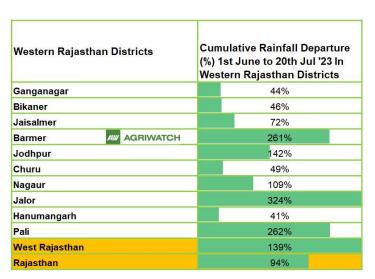

- As per the latest data released by the government of Rajasthan, the guar sowing in the state is 11% ahead at 19.68 lakh Ha as compared to the previous year same period at 14.65 Lakh Ha. The key reason attributed to the increase in acreage so far in Rajasthan is mainly due to early planting in the western part of the state like Sriganganar, Hanumangarh etc. during early June onwards. As on 20<sup>th</sup> July 2023, the region received 139% of excessive rainfall. Overall, the crop condition is reportedly good at this point of time amid good rainfall over the state.
- In western Rajasthan, in the period between 1<sup>st</sup>
  June to 20<sup>th</sup> July '2023, cumulative rainfall is 139%.
- Guar sowing in Lunkransar, Nokha, and Anupgarh districts of Rajasthan is nearly finished, and market sources indicate that the acreage dedicated to guar is lower this season compared to the previous year. Farmers have opted to cultivate more profitable crops such as moong and cotton. Consequently, there is an expectation of a price increase for guar this season due to the anticipated lower production.