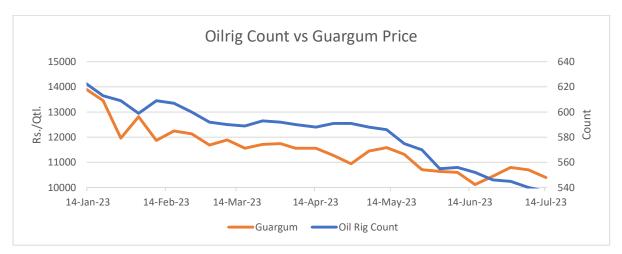

## **Oilrig Count**

As per the data released by Baker Hughes, as on 14th July '2023, the U.S. oil rigs fell by 3 to 537 this week as compared to 540 in the previous week, lowest since April' 22 amid the low crude oil price. If we look at this year's oilrig count, it is continuously declining due to lesser demand of crude oil.