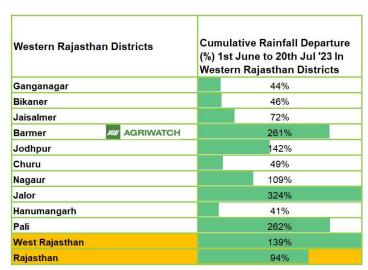

- As per the latest data released by the government of Rajasthan, the guar sowing in the state is 11% ahead at 19.68 lakh Ha as compared to the previous year same period at 14.65 Lakh Ha. The key reason attributed to the increase in acreage so far in Rajasthan is mainly due to early planting in the western part of the state like Sriganganar, Hanumangarh etc. during early June onwards. As on 20<sup>th</sup> July 2023, the region received 139% of excessive rainfall. Overall, the crop condition is reportedly good at this point of time amid good rainfall over the state.
- In western Rajasthan, in the period between 1<sup>st</sup>
   June to 20<sup>th</sup> July '2023, cumulative rainfall is 139%.
- Guar sowing in Lunkransar, Nokha, and Anupgarh districts of Rajasthan is nearly finished, and market sources indicate that the acreage dedicated to guar is lower this season compared to the previous year. Farmers have opted to cultivate more profitable crops such as moong and cotton. Consequently, there is an expectation of a price increase for guar this season due to the anticipated lower production.