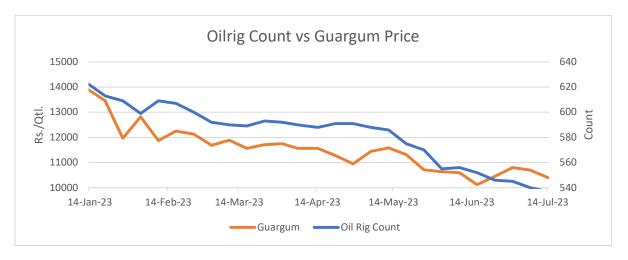

### **Oilrig Count**

As per the data released by Baker Hughes, as on 14th July '2023, the U.S. oil rigs fell by 3 to 537 this week as compared to 540 in the previous week, lowest since April' 22 amid the low crude oil price. If we look at this year's oilrig count, it is continuously declining due to lesser demand of crude oil.