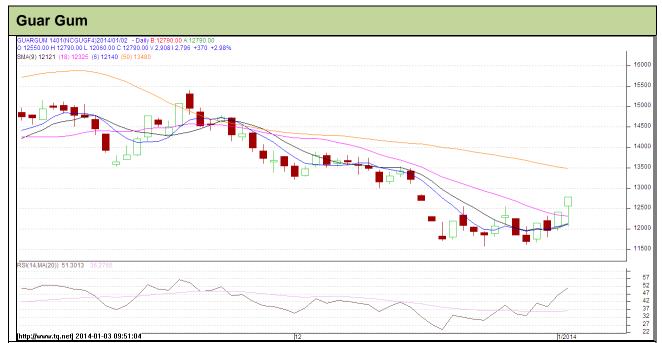

Do not carry forward the position until the next day.

Commodity: Guar Gum Exchange: NCDEX Contract: Jan Expiry: Jan 20<sup>th</sup>, 2013

## **Technical Commentary:**

- Prices are moving in a downtrend as chart depicts.
- RSI is moving at neutral region.
- · Last candlestick depicts bullishness in the market.

| Strategy: Buy                   |       |     |       |                |       |       |       |  |  |  |  |  |
|---------------------------------|-------|-----|-------|----------------|-------|-------|-------|--|--|--|--|--|
| Intraday Supports & Resistances |       |     | S2    | S1             | PCP   | R1    | R2    |  |  |  |  |  |
| Guar gum                        | NCDEX | Jan | 10870 | 11200          | 12420 | 13140 | 14060 |  |  |  |  |  |
| Intraday Trade Call             |       |     | Call  | Entry          | T1    | T2    | SL    |  |  |  |  |  |
| Guar gum                        | NCDEX | Jan | Buy   | Above<br>12550 | 12850 | 13000 | 12370 |  |  |  |  |  |