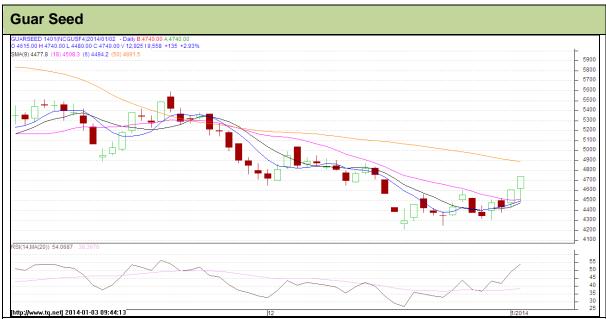

Commodity: Guar seed Contract: Jan

Exchange: NCDEX Expiry: Jan 20<sup>th</sup>, 2013

## **Technical Commentary:**

- Prices are showing short upside move as chart depicts.
- Last candlestick depicts bullishness in the market.
- Also, RSI is hovering near to neutral region.

| Strategy: Buy                   |       |     |      |               |      |      |      |  |  |  |  |
|---------------------------------|-------|-----|------|---------------|------|------|------|--|--|--|--|
| Intraday Supports & Resistances |       |     | S2   | S1            | PCP  | R1   | R2   |  |  |  |  |
| Guar Seed                       | NCDEX | Jan | 4105 | 4220          | 4740 | 5065 | 5295 |  |  |  |  |
| Intraday Trade Call             |       |     | Call | Entry         | T1   | T2   | SL   |  |  |  |  |
| Guar Seed                       | NCDEX | Jan | Buy  | Above<br>4750 | 4850 | 4900 | 4690 |  |  |  |  |