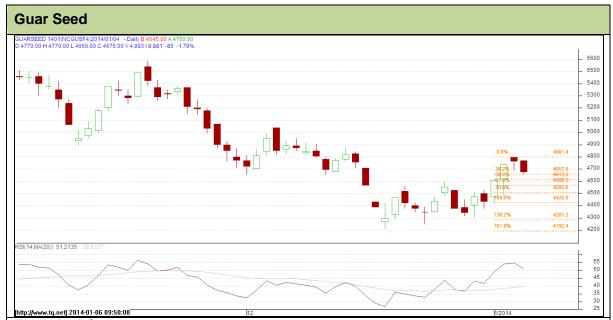

Commodity: Guar seed Contract: Jan

Exchange: NCDEX Expiry: Jan 20<sup>th</sup>, 2013

## **Technical Commentary:**

- Prices are showing short upside move as chart depicts.
- Last candlestick depicts bearishness in the market.
- Also, RSI is hovering near to neutral region.

| Strategy: Sell                  |       |     |      |               |      |      |      |  |  |  |  |  |
|---------------------------------|-------|-----|------|---------------|------|------|------|--|--|--|--|--|
| Intraday Supports & Resistances |       |     | S2   | S1            | PCP  | R1   | R2   |  |  |  |  |  |
| Guar Seed                       | NCDEX | Jan | 4105 | 4220          | 4675 | 5065 | 5295 |  |  |  |  |  |
| Intraday Trade Call             |       |     | Call | Entry         | T1   | T2   | SL   |  |  |  |  |  |
| Guar Seed                       | NCDEX | Jan | Sell | Below<br>4650 | 4600 | 4575 | 4680 |  |  |  |  |  |

Do not carry forward the position until the next day.

Commodity: Guar Gum Contract: Jan

Exchange: NCDEX Expiry: Jan 20<sup>th</sup>, 2013