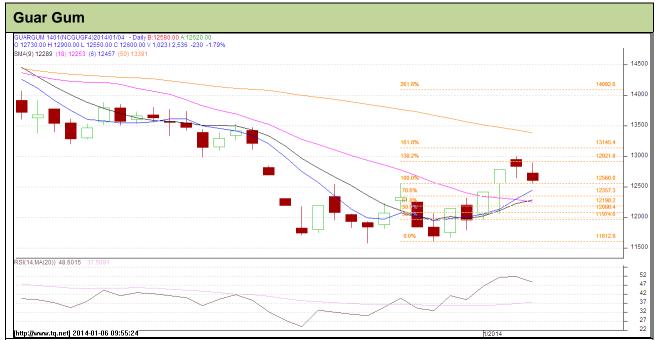

Do not carry forward the position until the next day.

Commodity: Guar Gum Contract: Jan

Exchange: NCDEX Expiry: Jan 20<sup>th</sup>, 2013

## **Technical Commentary:**

- Prices are moving in a downtrend as chart depicts.
- RSI is moving at neutral region.
- Last candlestick depicts bearishness in the market.

| Strategy: Sell                  |       |     |       |                |       |       |       |  |  |  |  |
|---------------------------------|-------|-----|-------|----------------|-------|-------|-------|--|--|--|--|
| Intraday Supports & Resistances |       |     | S2    | S1             | PCP   | R1    | R2    |  |  |  |  |
| Guar gum                        | NCDEX | Jan | 10870 | 11200          | 12600 | 13140 | 14060 |  |  |  |  |
| Intraday Trade Call             |       |     | Call  | Entry          | T1    | T2    | SL    |  |  |  |  |
| Guar gum                        | NCDEX | Jan | Sell  | Below<br>12500 | 12400 | 12350 | 12620 |  |  |  |  |

Do not carry forward the position until the next day.