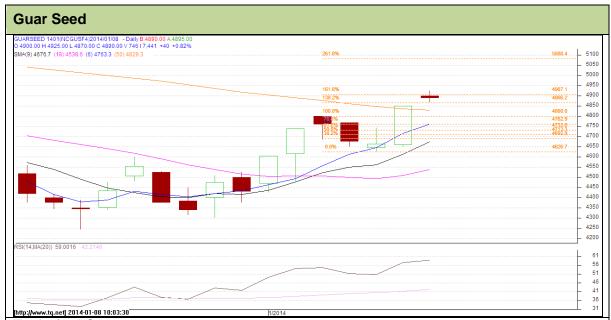

Commodity: Guar seed Contract: Jan

Exchange: NCDEX Expiry: Jan 20<sup>th</sup>, 2013

## **Technical Commentary:**

- Prices are showing short upside move as chart depicts.
- Last candlestick depicts bullishness in the market.
- Also, RSI is hovering near to neutral region.

| Strategy: Sell                  |       |     |            |               |      |      |      |  |  |  |  |  |
|---------------------------------|-------|-----|------------|---------------|------|------|------|--|--|--|--|--|
| Intraday Supports & Resistances |       | S2  | <b>S</b> 1 | PCP           | R1   | R2   |      |  |  |  |  |  |
| Guar Seed                       | NCDEX | Jan | 4105       | 4220          | 4850 | 5084 | 5295 |  |  |  |  |  |
| Intraday Trade Call             |       |     | Call       | Entry         | T1   | T2   | SL   |  |  |  |  |  |
| Guar Seed                       | NCDEX | Jan | Sell       | Below<br>4900 | 4800 | 4750 | 4960 |  |  |  |  |  |

Do not carry forward the position until the next day.

Commodity: Guar Gum Exchange: NCDEX Contract: Jan Expiry: Jan 20<sup>th</sup>, 2013