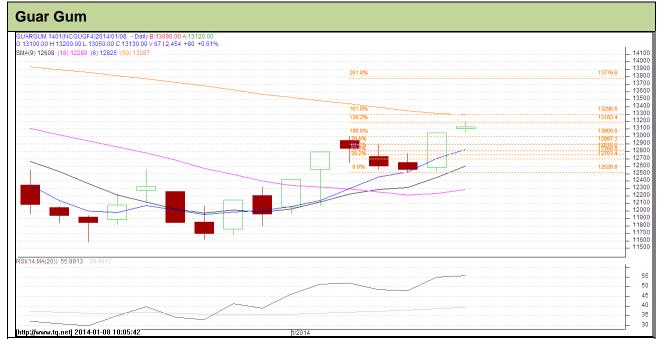

Do not carry forward the position until the next day.

Commodity: Guar Gum Exchange: NCDEX Contract: Jan Expiry: Jan 20<sup>th</sup>, 2013

## **Technical Commentary:**

- · Prices are moving in a short uptrend as chart depicts.
- RSI is moving at neutral region.
- · Last candlestick depicts bullishness in the market.

| Strategy: Sell                  |       |     |       |                |       |       |       |  |  |  |  |
|---------------------------------|-------|-----|-------|----------------|-------|-------|-------|--|--|--|--|
| Intraday Supports & Resistances |       | S2  | S1    | PCP            | R1    | R2    |       |  |  |  |  |
| Guar gum                        | NCDEX | Jan | 10870 | 11200          | 13050 | 13300 | 13770 |  |  |  |  |
| Intraday Trade Call             |       |     | Call  | Entry          | T1    | T2    | SL    |  |  |  |  |
| Guar gum                        | NCDEX | Jan | Sell  | Below<br>13200 | 13000 | 12900 | 12320 |  |  |  |  |

Do not carry forward the position until the next day.