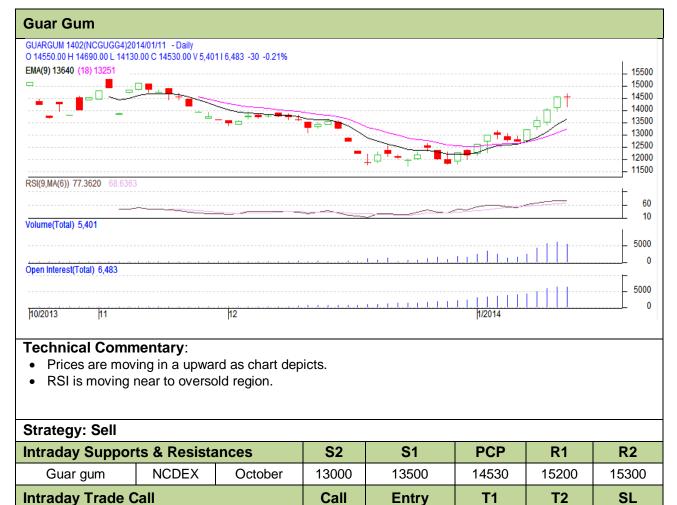

Do not carry forward the position until the next day.

**Commodity: Guar Gum Contract: February** 

**Exchange: NCDEX** Expiry: Feb 20th, 2014

**NCDEX** Do not carry forward the position until the next day.

Guar gum

## Disclaimer

Sell

October

14400

14200

14100

14500

The information and opinions contained in the document have been compiled from sources believed to be reliable. The company does not warrant its accuracy, completeness and correctness. Use of data and information contained in this report is at your own risk. This document is not, and should not be construed as, an offer to sell or solicitation to buy any commodities. This document may not be reproduced, distributed or published, in whole or in part, by any recipient hereof for any purpose without prior permission from the Company. IASL and its affiliates and/or their officers, directors and employees may have positions in any commodities mentioned in this document (or in any related investment) and may from time to time add to or dispose of any such commodities (or investment). Please see the detailed disclaimer at http://www.agriwatch.com/Disclaimer.asp © 2013 Indian Agribusiness Systems Pvt Ltd.