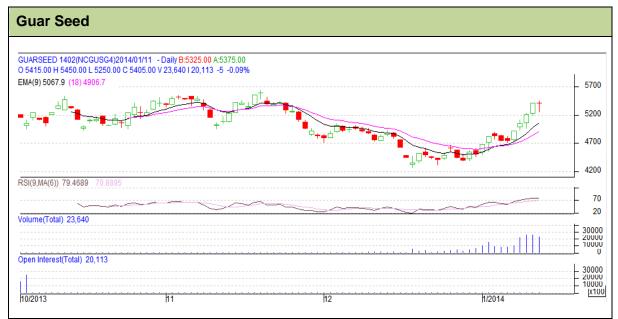

Commodity: Guar seed Contract: February

Exchange: NCDEX Expiry: Feb 20<sup>th</sup>, 2014

## **Technical Commentary:**

- Prices are moving in a upward channel as chart depicts.
- Last candlestick gives buying indication.
- RSI is hovering near to oversold region.

| Strategy: Sell                  |       |         |      |            |      |      |      |
|---------------------------------|-------|---------|------|------------|------|------|------|
| Intraday Supports & Resistances |       |         | S2   | <b>S</b> 1 | PCP  | R1   | R2   |
| Guar Seed                       | NCDEX | October | 5000 | 5050       | 5405 | 5700 | 5750 |
| Intraday Trade Call             |       |         | Call | Entry      | T1   | T2   | SL   |
| Guar Seed                       | NCDEX | October | Sell | 5350       | 5250 | 5200 | 5400 |

Do not carry forward the position until the next day.

**Commodity: Guar Gum Contract: February** 

**Exchange: NCDEX** Expiry: Feb 20th, 2014

**NCDEX** Do not carry forward the position until the next day.