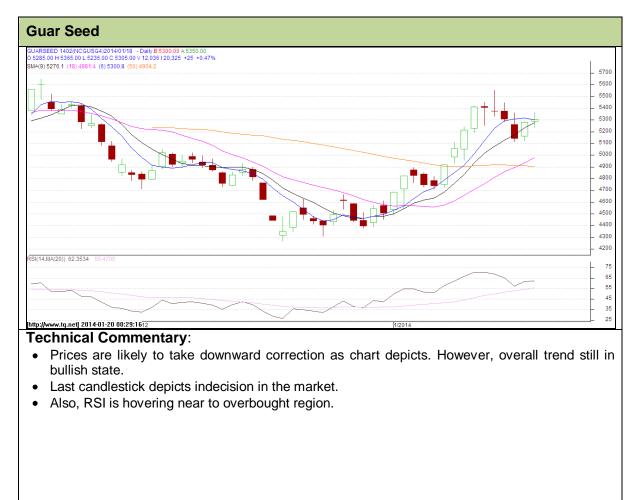

Commodity: Guar seed Contract: Feb

# Exchange: NCDEX Expiry: Feb 20<sup>th</sup>, 2013

# Strategy: Sell

| Intraday Supports & Resistances |       |     | S2   | S1            | PCP  | R1   | R2   |
|---------------------------------|-------|-----|------|---------------|------|------|------|
| Guar Seed                       | NCDEX | Feb | 4750 | 5030          | 5305 | 5555 | 6295 |
| Intraday Trade Call             |       |     | Call | Entry         | T1   | T2   | SL   |
| Guar Seed                       | NCDEX | Feb | Sell | Below<br>5335 | 5280 | 5255 | 5365 |

Do not carry forward the position until the next day.