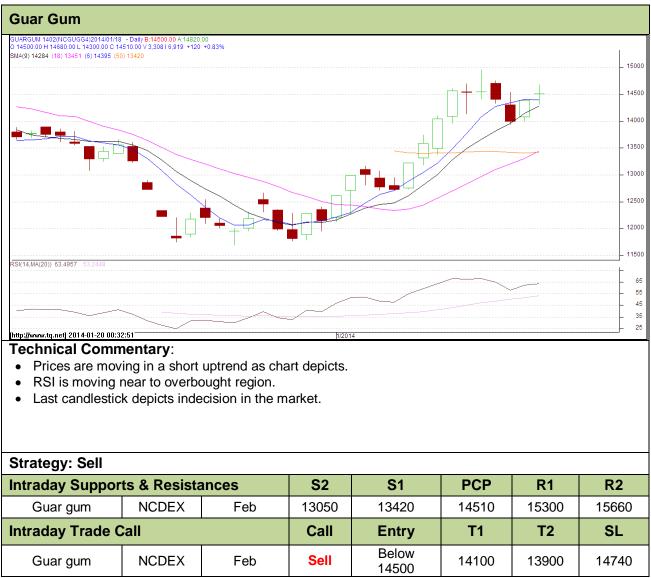

### Commodity: Guar Gum Contract: Feb

# Exchange: NCDEX Expiry: Feb 20<sup>th</sup>, 2013

Do not carry forward the position until the next day.