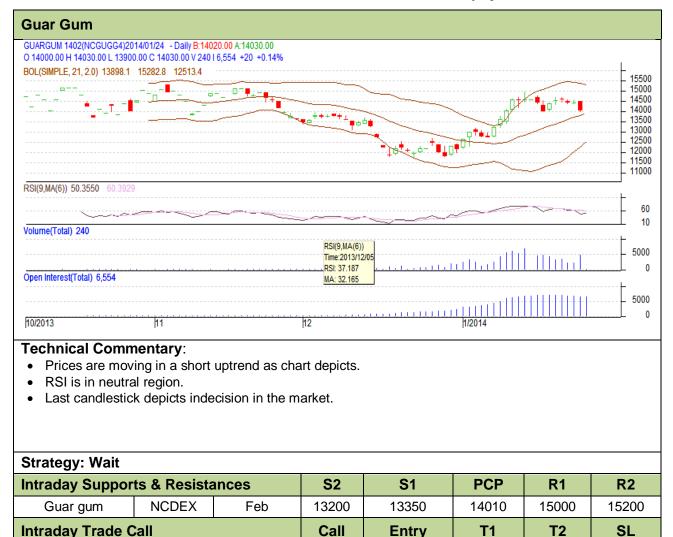

Do not carry forward the position until the next day.

**T2** 

**Commodity: Guar Gum Exchange: NCDEX Expiry: Feb 20<sup>th</sup>, 2013 Contract: Feb** 

**NCDEX** Do not carry forward the position until the next day.

Guar gum