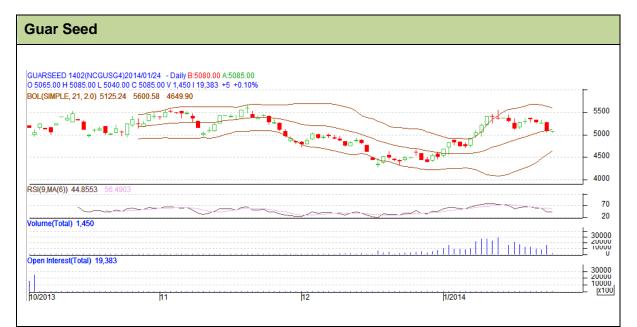

Commodity: Guar seed Contract: Feb

Exchange: NCDEX Expiry: Feb 20<sup>th</sup>, 2013

## **Technical Commentary:**

- Prices are likely to take downward correction as chart depicts.
- Last candlestick depicts indecision in the market.
- Also, RSI is in neutral zone region.

| Strategy: Wait                  |       |     |              |       |      |      |      |
|---------------------------------|-------|-----|--------------|-------|------|------|------|
| Intraday Supports & Resistances |       |     | S2           | S1    | PCP  | R1   | R2   |
| Guar Seed                       | NCDEX | Feb | 4600         | 4700  | 5080 | 5500 | 5600 |
| Intraday Trade Call             |       |     | Call         | Entry | T1   | T2   | SL   |
| Guar Seed                       | NCDEX | Feb | Stay<br>away |       |      |      |      |