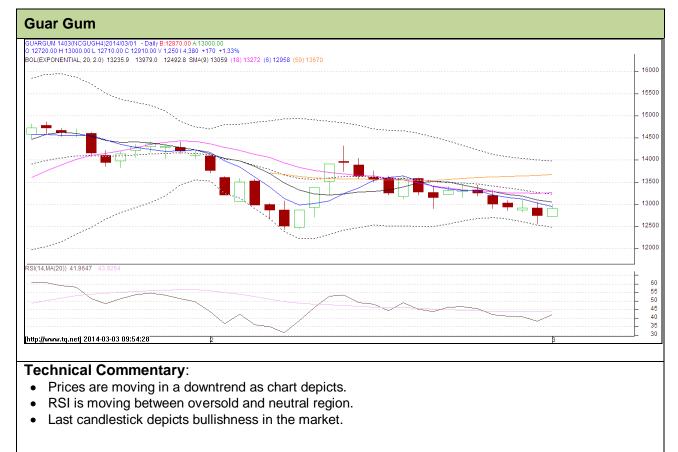

## Commodity: Guar Gum Contract: Mar

## Exchange: NCDEX Expiry: Mar 20<sup>th</sup>, 2013

| Strategy: Wait                  |       |     |       |       |       |       |       |
|---------------------------------|-------|-----|-------|-------|-------|-------|-------|
| Intraday Supports & Resistances |       |     | S2    | S1    | PCP   | R1    | R2    |
| Guar gum                        | NCDEX | Mar | 11690 | 12420 | 12910 | 13370 | 13600 |
| Intraday Trade Call             |       |     | Call  | Entry | T1    | T2    | SL    |
| Guar gum                        | NCDEX | Mar | Wait  | -     | -     | -     | -     |