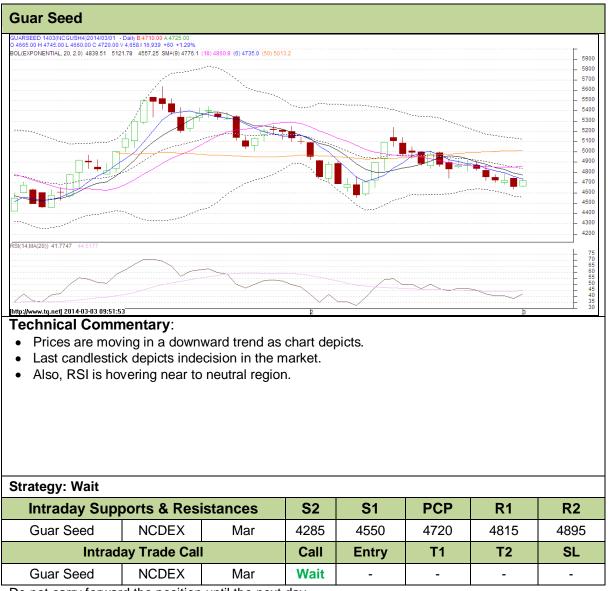

Commodity: Guar seed Contract: March

## Exchange: NCDEX Expiry: Mar 20<sup>th</sup>, 2013

Do not carry forward the position until the next day.