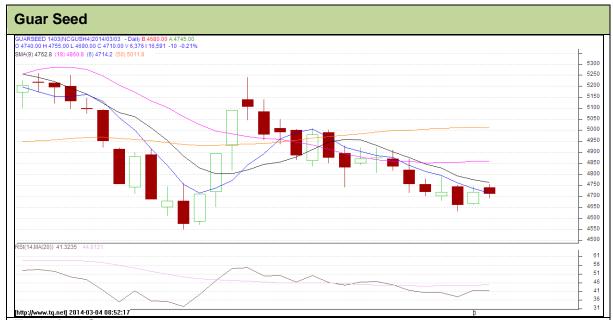

Commodity: Guar seed Contract: March

Exchange: NCDEX Expiry: Mar 20<sup>th</sup>, 2013

## **Technical Commentary:**

- Prices are moving in a downward trend as chart depicts.
- Last candlestick depicts bearishness in the market.
- Also, RSI is hovering near to neutral region.

| Strategy: Sell                  |                     |     |      |               |      |      |      |
|---------------------------------|---------------------|-----|------|---------------|------|------|------|
| Intraday Supports & Resistances |                     | S2  | S1   | PCP           | R1   | R2   |      |
| Guar Seed                       | NCDEX               | Mar | 4285 | 4550          | 4710 | 4815 | 4895 |
| Intrad                          | Intraday Trade Call |     | Call | Entry         | T1   | T2   | SL   |
| Guar Seed                       | NCDEX               | Mar | Sell | Below<br>4710 | 4660 | 4635 | 4740 |

Do not carry forward the position until the next day.

R<sub>2</sub>

Commodity: Guar Gum Exchange: NCDEX Contract: Mar Expiry: Mar 20<sup>th</sup>, 2013