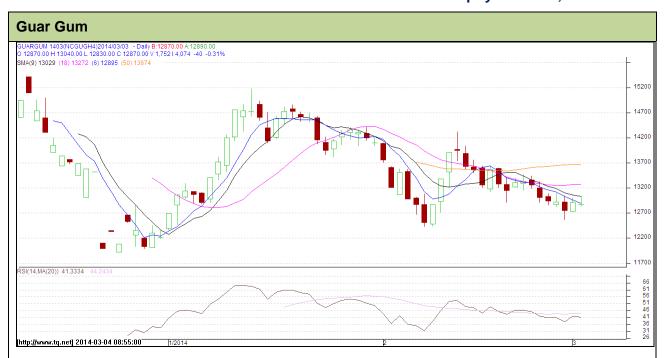

Do not carry forward the position until the next day.

R<sub>2</sub>

Commodity: Guar Gum Exchange: NCDEX Contract: Mar Expiry: Mar 20<sup>th</sup>, 2013

## **Technical Commentary:**

- Prices are moving in a downtrend as chart depicts.
- RSI is moving between oversold and neutral region.
- · Last candlestick depicts bearishness in the market.

| Strategy: Sell  |                                  |     |       |       |       |       |
|-----------------|----------------------------------|-----|-------|-------|-------|-------|
| Intraday Suppor | Supports & Resistances S2 S1 PCP |     | PCP   | R1    |       |       |
| Guar gum        | NCDEX                            | Mar | 11690 | 12420 | 12870 | 13370 |

| 7 11                |       |     |       |                |       |       |       |
|---------------------|-------|-----|-------|----------------|-------|-------|-------|
| Guar gum            | NCDEX | Mar | 11690 | 12420          | 12870 | 13370 | 13600 |
| Intraday Trade Call |       |     | Call  | Entry          | T1    | T2    | SL    |
| Guar gum            | NCDEX | Mar | Sell  | Below<br>12850 | 12750 | 12700 | 12910 |

Do not carry forward the position until the next day.