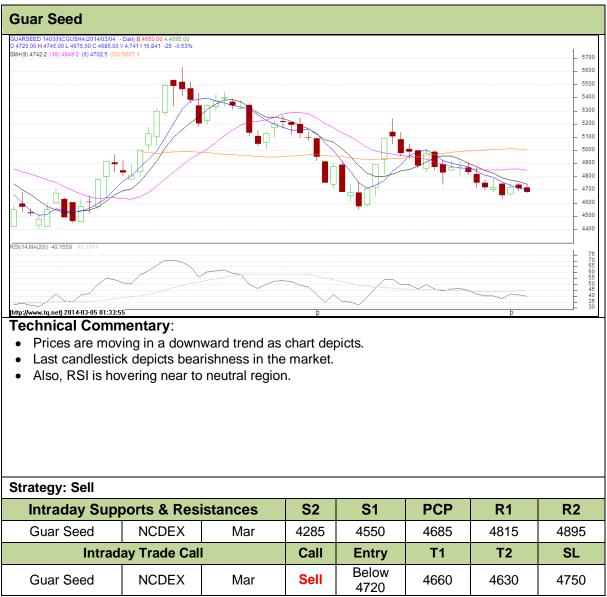

Commodity: Guar seed Contract: March

## Exchange: NCDEX Expiry: Mar 20<sup>th</sup>, 2013

Do not carry forward the position until the next day.