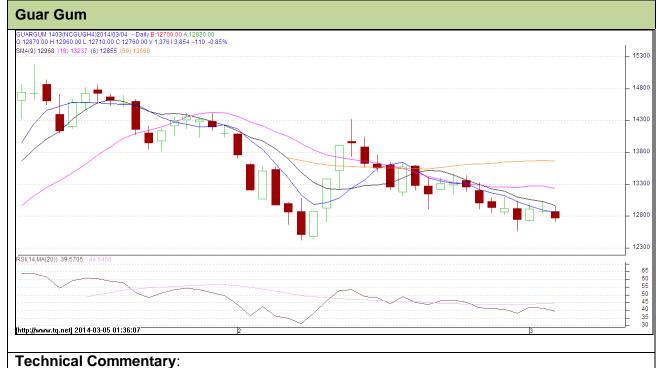

## Commodity: Guar Gum Contract: Mar

## Exchange: NCDEX Expiry: Mar 20<sup>th</sup>, 2013

- Prices are moving in a downtrend as chart depicts.
- RSI is moving between oversold and neutral region.
- Last candlestick depicts bearishness in the market.

| Strategy: Sell                  |       |     |       |                |       |       |       |
|---------------------------------|-------|-----|-------|----------------|-------|-------|-------|
| Intraday Supports & Resistances |       |     | S2    | S1             | PCP   | R1    | R2    |
| Guar gum                        | NCDEX | Mar | 11690 | 12420          | 12760 | 13370 | 13600 |
| Intraday Trade Call             |       |     | Call  | Entry          | T1    | T2    | SL    |
| Guar gum                        | NCDEX | Mar | Sell  | Below<br>12900 | 12700 | 12600 | 13020 |

Do not carry forward the position until the next day.