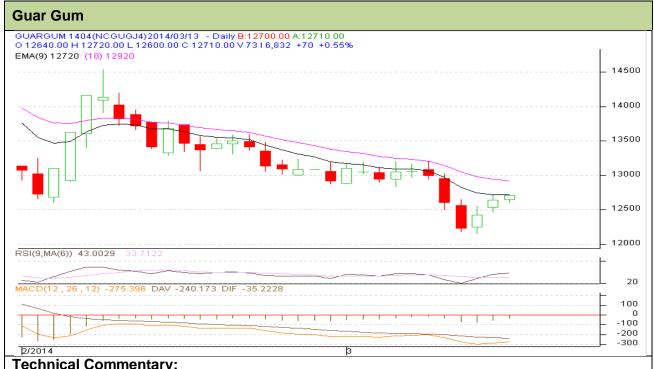

## **Technical Commentary:**

- Candlesticks show upward movement in the market.
- RSI moves in the neutral region.
- Last candlestick depicts bullishness.

## Strategy: Buy

| Intraday Supports & Resistances |       |       | S2    | <b>S</b> 1 | PCP   | R1    | R2    |
|---------------------------------|-------|-------|-------|------------|-------|-------|-------|
| Guar gum                        | NCDEX | April | 12000 | 12158      | 12640 | 13068 | 13349 |
| Intraday Trade Call*            |       |       | Call  | Entry      | T1    | T2    | SL    |
| Guar gum                        | NCDEX | April | Buy   | 12555      | 12684 | 12725 | 12478 |

<sup>\*</sup>Do not carry forward the position until the next day.