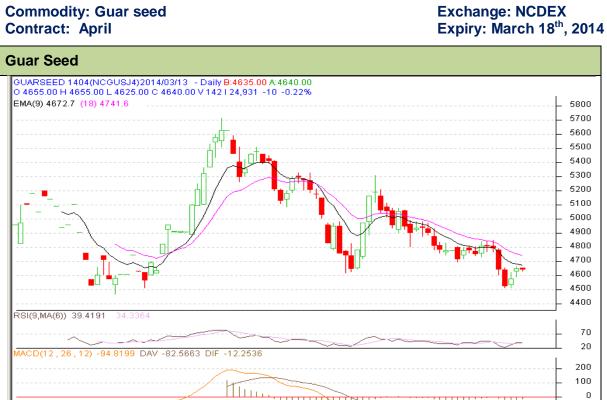

## **Technical Commentary:**

Candlesticks shows range bound in the last couple of trading session.

1/2014

- RSI is moving in the neutral region.
- Last candlestick depicts bullishness.

| Strateav: Seil | Strategy: Sel | I |
|----------------|---------------|---|
|----------------|---------------|---|

12/2013

| Intraday Supports & Resistances |       | S2    | S1    | PCP  | R1   | R2   |      |
|---------------------------------|-------|-------|-------|------|------|------|------|
| Guar Seed                       | NCDEX | April | -     | 4500 | 4650 | 4868 | 4946 |
| Intraday Trade Call             |       | Call  | Entry | T1   | T2   | SL   |      |
| Guar Seed                       | NCDEX | April | Sell  | 4680 | 4664 | 4635 | 4689 |

Do not carry forward the position until the next day.

**Commodity: Guar Gum Exchange: NCDEX** Expiry: April 18th, 2014 **Contract: April** 