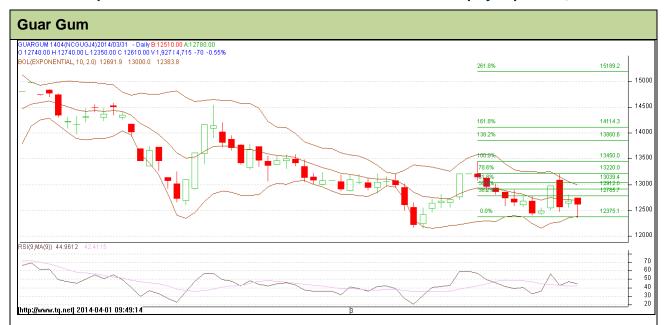

Do not carry forward the position until the next day.

Commodity: Guar Gum Exchange: NCDEX Contract: Apr Expiry: April 20<sup>th</sup>, 2014

## **Technical Commentary:**

- Prices are moving in a downtrend as chart depicts.
- RSI is moving at neutral region.
- Last candlestick depicts bearishness in the market.

| Strategy: Sell                  |       |       |       |                |       |       |       |  |  |  |  |  |
|---------------------------------|-------|-------|-------|----------------|-------|-------|-------|--|--|--|--|--|
| Intraday Supports & Resistances |       |       | S2    | S1             | PCP   | R1    | R2    |  |  |  |  |  |
| Guar gum                        | NCDEX | April | 11650 | 12150          | 12610 | 13600 | 13836 |  |  |  |  |  |
| Intraday Trade Call             |       |       | Call  | Entry          | T1    | T2    | SL    |  |  |  |  |  |
| Guar gum                        | NCDEX | April | Sell  | Below<br>12700 | 12500 | 12400 | 12820 |  |  |  |  |  |