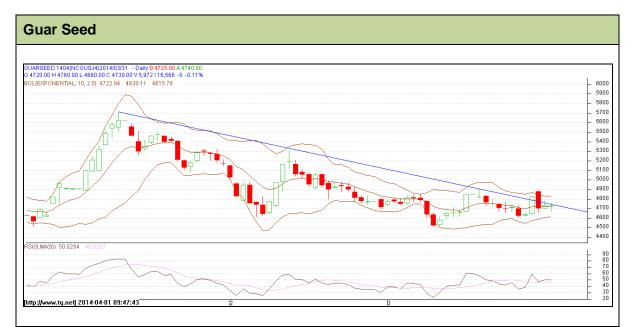

Commodity: Guar seed Contract: April

Exchange: NCDEX Expiry: April 20th, 2014

## **Technical Commentary:**

- Prices are moving in a downtrend as chart depicts.
- Last candlestick depicts bearishness in the market.
- Also, RSI is hovering near to neutral region.

| Strategy: Sell                  |       |     |      |               |      |      |      |  |  |  |  |  |
|---------------------------------|-------|-----|------|---------------|------|------|------|--|--|--|--|--|
| Intraday Supports & Resistances |       |     | S2   | S1            | PCP  | R1   | R2   |  |  |  |  |  |
| Guar Seed                       | NCDEX | Apr | 4350 | 4510          | 4730 | 4980 | 5060 |  |  |  |  |  |
| Intraday Trade Call             |       |     | Call | Entry         | T1   | T2   | SL   |  |  |  |  |  |
| Guar Seed                       | NCDEX | Apr | Sell | Below<br>4750 | 4680 | 4650 | 4790 |  |  |  |  |  |