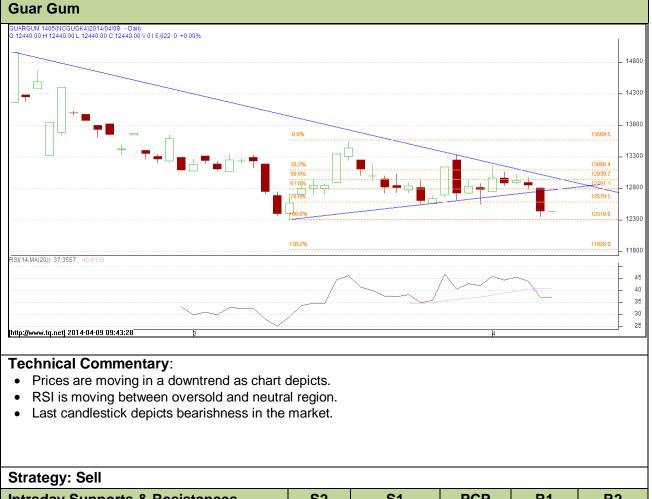

## Commodity: Guar Gum Contract: Apr

## Exchange: NCDEX Expiry: April 20<sup>th</sup>, 2014

| Intraday Supports & Resistances |       |     | S2    | S1             | PCP   | R1    | R2     |
|---------------------------------|-------|-----|-------|----------------|-------|-------|--------|
| Guar gum                        | NCDEX | May | 11530 | 11830          | 12440 | 12960 | `13130 |
| Intraday Trade Call             |       |     | Call  | Entry          | T1    | T2    | SL     |
| Guar gum                        | NCDEX | May | Sell  | Below<br>12560 | 12300 | 12170 | 12710  |

Do not carry forward the position until the next day.