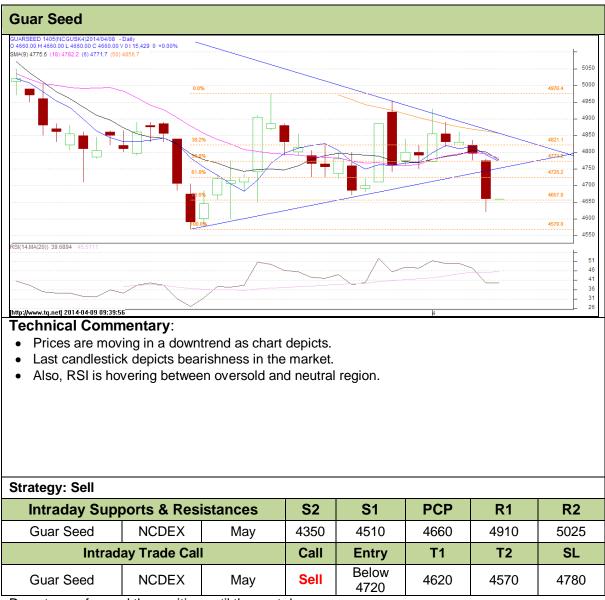

Commodity: Guar seed Contract: May

## Exchange: NCDEX Expiry: May 20<sup>th</sup>, 2014

Do not carry forward the position until the next day.