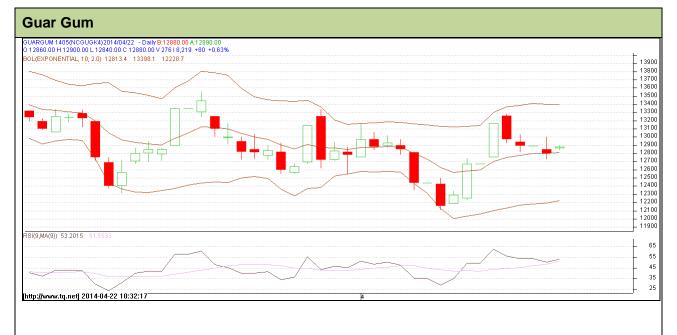

### Commodity: Guar Gum Contract: May

# Exchange: NCDEX Expiry: May 20<sup>th</sup>, 2014

## **Technical Commentary:**

- Prices are moving in a downtrend as chart depicts.
- RSI is moving between oversold and neutral region.
- Last candlestick depicts indecision in the market.

#### Strategy: Wait

| Intraday Supports & Resistances |       |     | S2    | S1    | PCP   | R1    | R2    |
|---------------------------------|-------|-----|-------|-------|-------|-------|-------|
| Guar gum                        | NCDEX | May | 11530 | 11830 | 12800 | 13550 | 13800 |
| Intraday Trade Call             |       |     | Call  | Entry | T1    | T2    | SL    |
| Guar gum                        | NCDEX | May | Wait  | -     | -     | -     | -     |

Do not carry forward the position until the next day.