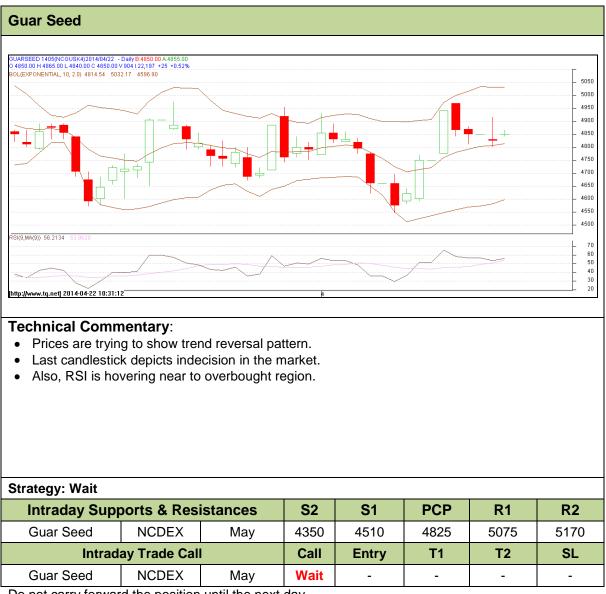

Commodity: Guar seed Contract: May

### Exchange: NCDEX Expiry: May 20<sup>th</sup>, 2014

Do not carry forward the position until the next day.

## **Technical Commentary:**

- Prices are moving in a downtrend as chart depicts.
- RSI is moving between oversold and neutral region.
- Last candlestick depicts indecision in the market.

#### Strategy: Wait

| Intraday Supports & Resistances |       |     | S2    | S1    | PCP   | R1    | R2    |
|---------------------------------|-------|-----|-------|-------|-------|-------|-------|
| Guar gum                        | NCDEX | May | 11530 | 11830 | 12800 | 13550 | 13800 |
| Intraday Trade Call             |       |     | Call  | Entry | T1    | T2    | SL    |
| Guar gum                        | NCDEX | May | Wait  | -     | -     | -     | -     |