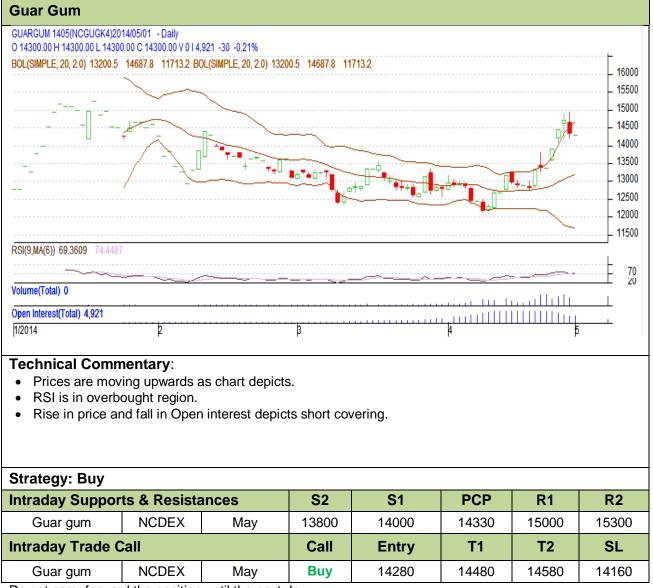

## Exchange: NCDEX Expiry: May 20<sup>th</sup>, 2014

Do not carry forward the position until the next day.