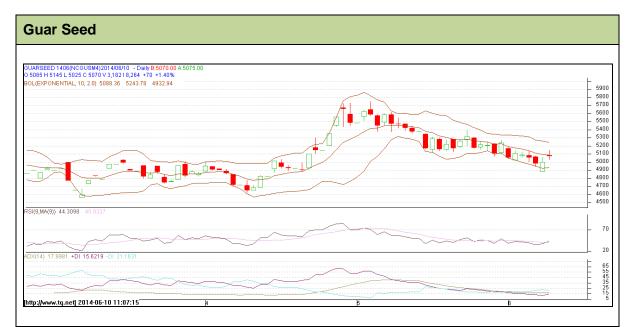

Commodity: Guar seed Contract: June

Exchange: NCDEX Expiry: June 20<sup>th</sup>, 2014

## **Technical Commentary:**

- Prices are showing short term bearishness.
- Last candlestick depicts bearishness in the market
- Also, RSI is hovering at neutral region.

| Strategy: Sell                  |       |      |      |               |      |      |      |  |  |  |  |  |
|---------------------------------|-------|------|------|---------------|------|------|------|--|--|--|--|--|
| Intraday Supports & Resistances |       |      | S2   | S1            | PCP  | R1   | R2   |  |  |  |  |  |
| Guar Seed                       | NCDEX | June | 4620 | 4810          | 5000 | 5430 | 5500 |  |  |  |  |  |
| Intraday Trade Call             |       |      | Call | Entry         | T1   | T2   | SL   |  |  |  |  |  |
| Guar Seed                       | NCDEX | June | Sell | Below<br>5140 | 5040 | 5000 | 5200 |  |  |  |  |  |