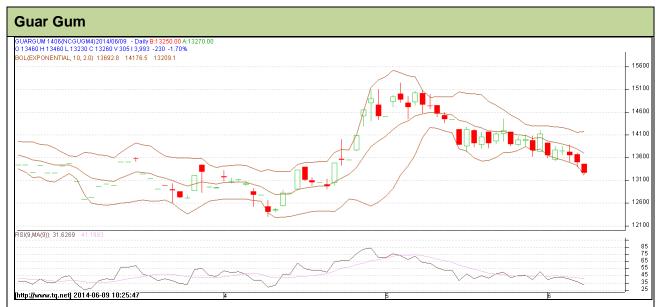

Do not carry forward the position until the next day.

Commodity: Guar Gum Exchange: NCDEX Contract: June Expiry: June 20<sup>th</sup>, 2014

## **Technical Commentary:**

Guar gum

- Prices are moving in a consolidation phase as chart depicts.
- RSI is moving near to neutral region.
- · Last candlestick depicts bearishness in the market.

| Strategy: Sell                  |       |      |       |       |       |       |        |  |  |  |  |  |
|---------------------------------|-------|------|-------|-------|-------|-------|--------|--|--|--|--|--|
| Intraday Supports & Resistances |       | S2   | S1    | PCP   | R1    | R2    |        |  |  |  |  |  |
| Guar gum                        | NCDEX | June | 12500 | 13100 | 13550 | 14440 | -      |  |  |  |  |  |
| Intraday Trade Call             |       |      | Call  | Entry | T1    | T2    | SL     |  |  |  |  |  |
|                                 | NODEY |      | 0 !!  | Below | 40700 | 40000 | 4.4000 |  |  |  |  |  |