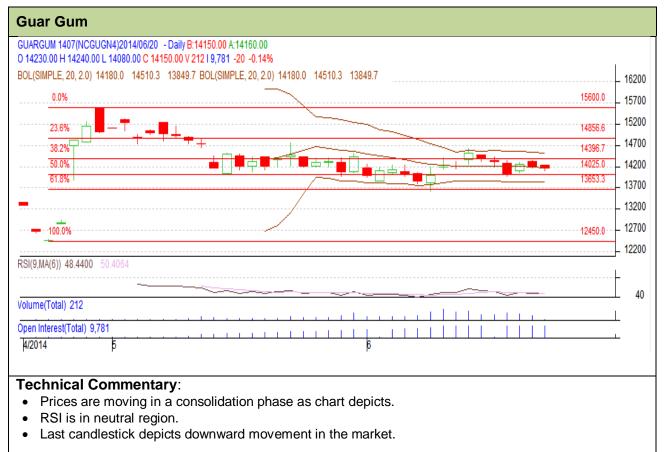

Do not carry forward the position until the next day.

Commodity: Guar Gum Exchange: NCDEX Contract: July Expiry: July 18<sup>th</sup>, 2014

## Strategy: Wait

| Intraday Supports & Resistances |       |      | S2    | <b>S</b> 1 | PCP   | R1    | R2    |
|---------------------------------|-------|------|-------|------------|-------|-------|-------|
| Guar gum                        | NCDEX | June | 13700 | 13800      | 14170 | 14450 | 14500 |
| Intraday Trade Call             |       |      | Call  | Entry      | T1    | T2    | SL    |
| Guar gum                        | NCDEX | June | Wait  |            |       |       |       |