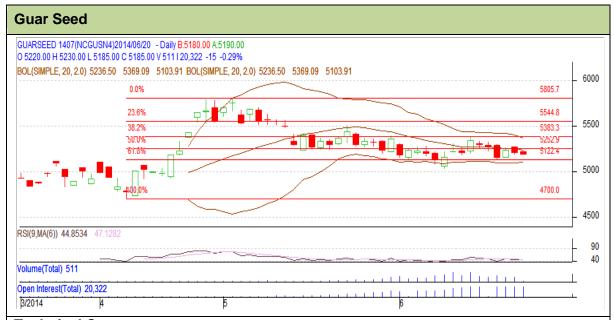

Commodity: Guar seed Contract: July

Exchange: NCDEX Expiry: July 18<sup>th</sup>, 2014

## **Technical Commentary**:

- Prices are in a range bound.
- Last candlestick depicts downward movement in the market.
- Also, RSI is hovering at neutral region.

| Strategy: Wait                  |       |      |      |       |      |      |      |  |  |  |  |  |
|---------------------------------|-------|------|------|-------|------|------|------|--|--|--|--|--|
| Intraday Supports & Resistances |       |      | S2   | S1    | PCP  | R1   | R2   |  |  |  |  |  |
| Guar Seed                       | NCDEX | July | 5050 | 5100  | 5200 | 5385 | 5450 |  |  |  |  |  |
| Intraday Trade Call             |       |      | Call | Entry | T1   | T2   | SL   |  |  |  |  |  |
| Guar Seed                       | NCDEX | July | Wait | -     | -    | -    | -    |  |  |  |  |  |