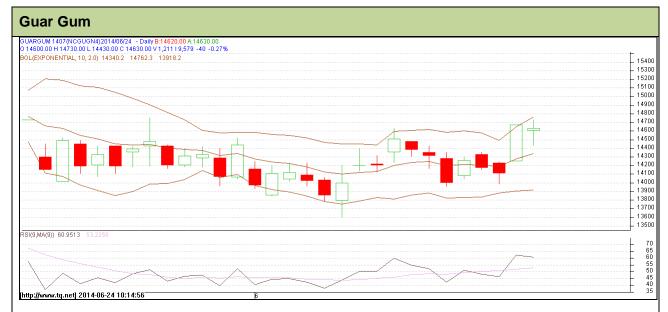

Do not carry forward the position until the next day.

Commodity: Guar Gum Exchange: NCDEX Contract: July Expiry: July 20<sup>th</sup>, 2014

## **Technical Commentary:**

- Prices are moving in a uptrend phase as chart depicts.
- RSI is moving near to neutral region.
- · Last candlestick depicts bullishness in the market.

| Strategy: | Buy |
|-----------|-----|
|           |     |

| Intraday Supports & Resistances |       |      | S2    | <b>S</b> 1     | PCP   | R1    | R2    |
|---------------------------------|-------|------|-------|----------------|-------|-------|-------|
| Guar gum                        | NCDEX | July | 13920 | 14060          | 14670 | 15190 | 15460 |
| Intraday Trade Call             |       |      | Call  | Entry          | T1    | T2    | SL    |
| Guar gum                        | NCDEX | July | Buy   | Above<br>14500 | 14800 | 14950 | 14320 |