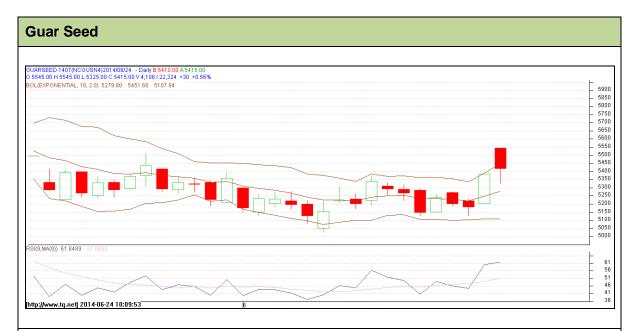

Commodity: Guar seed Contract: July

Exchange: NCDEX Expiry: July 20th, 2014

## **Technical Commentary:**

- Prices are showing short term bullishness on the charts.
- Last candlestick depicts bullishness in the market
- Also, RSI is hovering at neutral region.

| Strategy: Buy                   |       |      |      |               |      |      |      |
|---------------------------------|-------|------|------|---------------|------|------|------|
| Intraday Supports & Resistances |       | S2   | S1   | PCP           | R1   | R2   |      |
| Guar Seed                       | NCDEX | July | 4940 | 5125          | 5385 | 5510 | 5690 |
| Intraday Trade Call             |       |      | Call | Entry         | T1   | T2   | SL   |
| Guar Seed                       | NCDEX | July | Buy  | Above<br>5350 | 5450 | 5500 | 5290 |