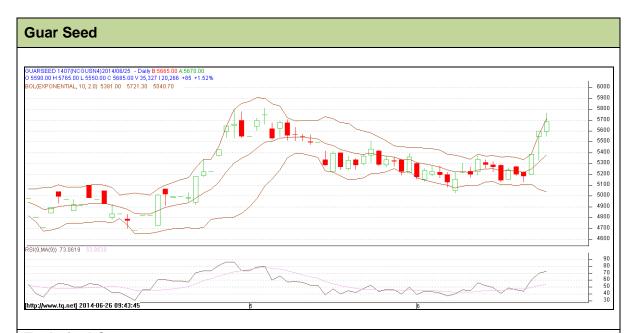

Commodity: Guar seed Contract: July

Exchange: NCDEX Expiry: July 20<sup>th</sup>, 2014

## **Technical Commentary:**

- Prices are showing bullishness on the charts.
- Last candlestick depicts indecision in the market
- Also, RSI is hovering at neutral region.

| Strategy: Sell                  |       |      |      |               |      |      |      |  |  |  |  |  |
|---------------------------------|-------|------|------|---------------|------|------|------|--|--|--|--|--|
| Intraday Supports & Resistances |       |      | S2   | S1            | PCP  | R1   | R2   |  |  |  |  |  |
| Guar Seed                       | NCDEX | July | 4940 | 5125          | 5685 | 5510 | 5690 |  |  |  |  |  |
| Intraday Trade Call             |       |      | Call | Entry         | T1   | T2   | SL   |  |  |  |  |  |
| Guar Seed                       | NCDEX | July | Sell | Below<br>5680 | 5580 | 5530 | 5740 |  |  |  |  |  |