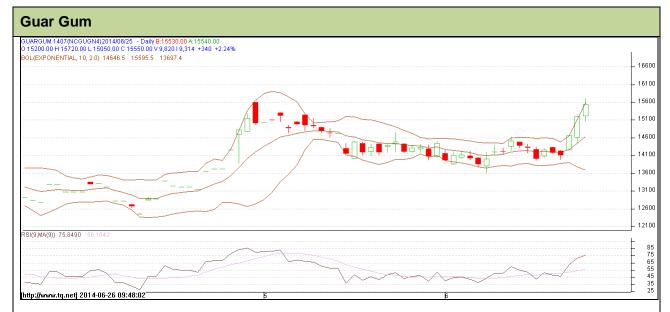

Do not carry forward the position until the next day.

Commodity: Guar Gum Exchange: NCDEX Contract: July Expiry: July 20<sup>th</sup>, 2014

## **Technical Commentary:**

- Prices are moving in a uptrend phase as chart depicts.
- RSI is moving near to neutral region.
- · Last candlestick depicts bullishness in the market.

| Strategy: Sell                  |       |      |       |                |       |       |       |  |  |  |  |  |
|---------------------------------|-------|------|-------|----------------|-------|-------|-------|--|--|--|--|--|
| Intraday Supports & Resistances |       |      | S2    | S1             | PCP   | R1    | R2    |  |  |  |  |  |
| Guar gum                        | NCDEX | July | 13920 | 14060          | 15550 | 16350 | 16825 |  |  |  |  |  |
| Intraday Trade Call             |       |      | Call  | Entry          | T1    | T2    | SL    |  |  |  |  |  |
| Guar gum                        | NCDEX | July | Sell  | Below<br>15500 | 15200 | 15050 | 15680 |  |  |  |  |  |